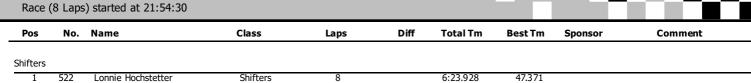

33

311

9/28/2019 21:19

47.578

47.559

50.327

50.390

1.076

2.932

27.914

34.040

6:25.004

6:26.860

6:51.842

6:57.968

8

8

8

8

| Margin of Victory               | Avg. Speed | Best Lap Tm | Best Speed | Best Lap by              |        |
|---------------------------------|------------|-------------|------------|--------------------------|--------|
| 1.076                           | 52.510     | 47.371      | 53.197     | 522 - Lonnie Hochstetter | _      |
| Chief of Timing & Scoring Megan |            |             |            |                          | Orbits |